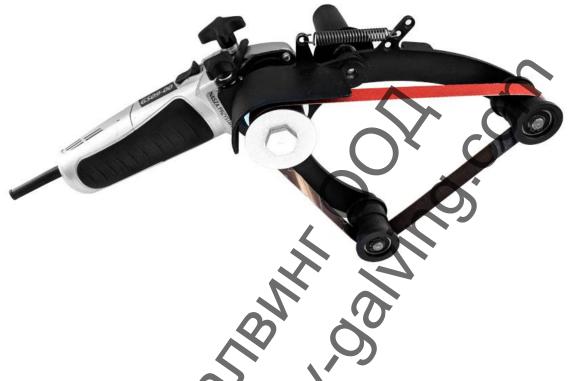

## Adapter for tube forms GLOB SYSTEM GS01-00

Adapter for grinding and polishing oval elements (as pipes, handrails and balustrades). It is excellent tool for demanding users.

Thanks to standard mounting on M14 thread adapter can be mounted on each 125mm angle grinder with speed control unit.

## APPLICATION

125mm angle grinders with variable speed control

MOUNTING

M14 thread

**BELTS LENGTH** 

650 mm

**BELTS WIDTH** 

20 / 30 / 35 mm

PIPE DIAMETER

10 - 100 mm

DIMENSION

280 x 180 x 130 mm

**GROSS WEIGHT** 

2 kg

THE KIT INCLUDES

1 x adapter for tube forms GLOB SYSTEM GS01-00,